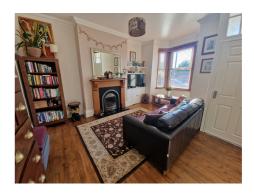

## LIVING ROOM

14' 0" x 13' 3" (4.26m x 4.04m)

**KITCHEN** 13' 10" x 10' 10" (4.21m x 3.30m)

**UTILITY ROOM** 11' 9" x 5' 7" (3.58m x 1.70m)

**MODERN BATHROOM** 10' 1" x 4' 0" (3.07m x 1.22m)

MASTER BEDROOM 14' 0" x 13' 4" (4.26m x 4.06m)