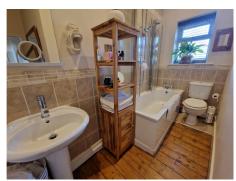

## LIVING ROOM

14' 0" x 13' 3" (4.26m x 4.04m)

**KITCHEN** 13' 10" x 10' 10" (4.21m x 3.30m)

**UTILITY ROOM** 11' 9" x 5' 7" (3.58m x 1.70m)

**MODERN BATHROOM** 10' 1" x 4' 0" (3.07m x 1.22m)

MASTER BEDROOM 14' 0" x 13' 4" (4.26m x 4.06m)