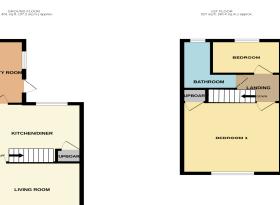

## Poleacre Lane, Woodley. SK6 1PG

Beautifully presented period terrace with generous sized accommodation. Located in a sought after area and not overlooked at the front this property is sure to be popular and early viewings are essential. Within walking distance to Woodley Train Station Featuring: Entrance vestibule, large lounge with feature fireplace, fitted breakfast kitchen opening to a utility room at the rear which overlooks the good sized courtyard and leads to a further enclosed garden and patio area, two bedrooms to the first floor along with modern bathroom. Gas central heating is installed along with uPVC double glazing. EPC rating TBC. Tenure TBC. Council Tax Band B.

## LIVING ROOM

14' 0" x 13' 3" (4.26m x 4.04m)

**KITCHEN** 13' 10" x 10' 10" (4.21m x 3.30m)

**UTILITY ROOM** 11' 9" x 5' 7" (3.58m x 1.70m)

**MODERN BATHROOM** 10' 1" x 4' 0" (3.07m x 1.22m)

MASTER BEDROOM 14' 0" x 13' 4" (4.26m x 4.06m)

**BEDROOM TWO** 

8' 8" x 6' 10" (2.64m x 2.08m)

Thomas Lardner Estate Agents, which is a trading name of Stockport Residential Ltd, for themselves and for the vendors or lessors of this property whose agents they are give notice that: (1) all measurements are approximate and any plans provided are not to scale; (2) the particulars are set out as a general outline only for the guidance of intending purchasers or lessors, and do not constitute, nor constitute part of, an offer or contract; (3) we have not tested any apparatus, equipment, fixtures, fittings or services, and so cannot verify that they are in working order or fit fur purpose; (4) solicitors should confirm moveable items described in these particulars are, in fact, included in the sale since circumstances change during marketing or negotiations.