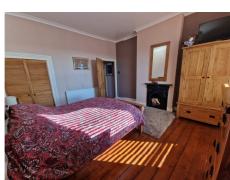

## LIVING ROOM

14' 0" x 13' 3" (4.26m x 4.04m)

**KITCHEN** 13' 10" x 10' 10" (4.21m x 3.30m)

**UTILITY ROOM** 11' 9" x 5' 7" (3.58m x 1.70m)

**MODERN BATHROOM** 10' 1" x 4' 0" (3.07m x 1.22m)

MASTER BEDROOM 14' 0" x 13' 4" (4.26m x 4.06m)