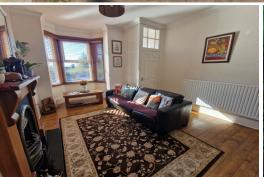

## Poleacre Lane, Woodley. SK6 1PG

Beautifully presented period terrace with generous sized accommodation. Located in a sought after area and not overlooked at the front this property is sure to be popular and early viewings are essential. Within walking distance to Woodley Train Station Featuring: Entrance vestibule, large lounge with feature fireplace, fitted breakfast kitchen opening to a utility room at the rear which overlooks the good sized courtyard and leads to a further enclosed garden and patio area, two bedrooms to the first floor along with modern bathroom. Gas central heating is installed along with uPVC double glazing. EPC rating TBC. Tenure TBC. Council Tax Band B.

## LIVING ROOM

14' 0" x 13' 3" (4.26m x 4.04m)

**KITCHEN** 13' 10" x 10' 10" (4.21m x 3.30m)

**UTILITY ROOM** 11' 9" x 5' 7" (3.58m x 1.70m)

**MODERN BATHROOM** 10' 1" x 4' 0" (3.07m x 1.22m)

MASTER BEDROOM 14' 0" x 13' 4" (4.26m x 4.06m)