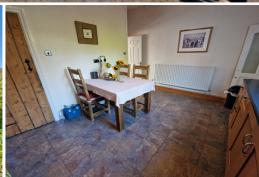

## Poleacre Lane, Woodley. SK6 1PG

Beautifully presented period terrace with generous sized accommodation. Located in a sought after area and not overlooked at the front this property is sure to be popular and early viewings are essential. Within walking distance to Woodley Train Station Featuring: Entrance vestibule, large lounge with feature fireplace, fitted breakfast kitchen opening to a utility room at the rear which overlooks the good sized courtyard and leads to a further enclosed garden and patio area, two bedrooms to the first floor along with modern bathroom. Gas central heating is installed along with uPVC double glazing. EPC rating TBC. Tenure TBC. Council Tax Band B.

## LIVING ROOM

14' 0" x 13' 3" (4.26m x 4.04m)

**KITCHEN** 13' 10" x 10' 10" (4.21m x 3.30m)

**UTILITY ROOM** 11' 9" x 5' 7" (3.58m x 1.70m)

**MODERN BATHROOM** 10' 1" x 4' 0" (3.07m x 1.22m)

MASTER BEDROOM 14' 0" x 13' 4" (4.26m x 4.06m)