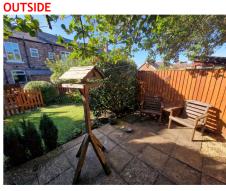

## Poleacre Lane, Woodley. SK6 1PG

Beautifully presented period terrace with generous sized accommodation. Located in a sought after area and not overlooked at the front this property is sure to be popular and early viewings are essential. Within walking distance to Woodley Train Station Featuring: Entrance vestibule, large lounge with feature fireplace, fitted breakfast kitchen opening to a utility room at the rear which overlooks the good sized courtyard and leads to a further enclosed garden and patio area, two bedrooms to the first floor along with modern bathroom. Gas central heating is installed along with uPVC double glazing. EPC rating TBC. Tenure TBC. Council Tax Band B.