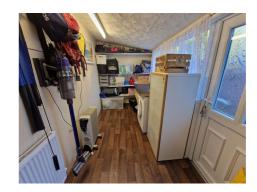

## LIVING ROOM

14' 0" x 13' 3" (4.26m x 4.04m)

**KITCHEN** 13' 10" x 10' 10" (4.21m x 3.30m)

**UTILITY ROOM** 11' 9" x 5' 7" (3.58m x 1.70m)

**MODERN BATHROOM** 10' 1" x 4' 0" (3.07m x 1.22m)

MASTER BEDROOM 14' 0" x 13' 4" (4.26m x 4.06m)