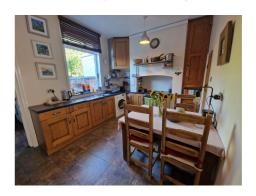

## LIVING ROOM

14' 0" x 13' 3" (4.26m x 4.04m)

**KITCHEN** 13' 10" x 10' 10" (4.21m x 3.30m)

**UTILITY ROOM** 11' 9" x 5' 7" (3.58m x 1.70m)

**MODERN BATHROOM** 10' 1" x 4' 0" (3.07m x 1.22m)

MASTER BEDROOM 14' 0" x 13' 4" (4.26m x 4.06m)